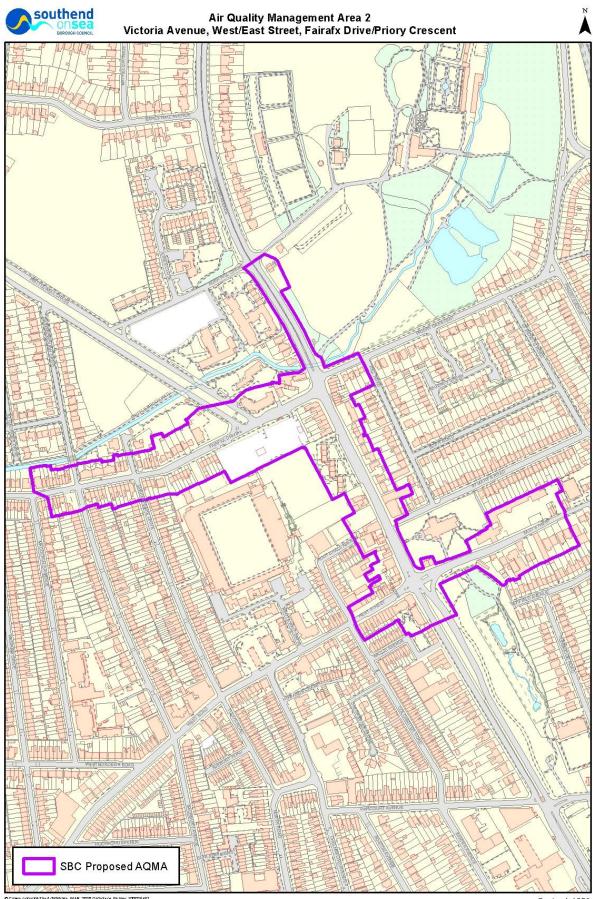

- 1. This Order may be referred to as the Air Quality Management Area (Southend on Sea Borough Council) (No.2) Order 2020 and shall come into effect on
- 2. The effect of the Order is to designate an Air Quality Management Area ("the AQMA"), in respect of the area shown edged purple on the plan in Schedule 1 which includes the properties listed in Schedule 2 attached.
- 3. Where the AQMA includes any part of a property, it shall be taken to include the whole of that property (buildings and associated open space) within the same curtilage.
- 4. This area is designated in relation to a likely breach of the Nitrogen Dioxide (NO<sub>2</sub>) Annual Mean Objective as specified in the Air Quality Regulations 2000.
- 5. This Order shall remain in force until it is varied or revoked by a subsequent Order.